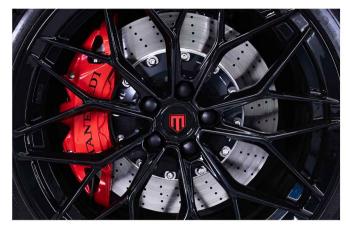

#### EXTERIOR

FRONT WHEELS

Forged, Tires 285/25 ZR20

FRONT BRAKE

6 pot calipers, 380mmX34mm-D68 steel disc

**REAR WHEELS** 

Forged, Tires 255/30 ZR20

REAR BRAKE

2 pot calipers, 380mmX30mm-D68 steel disc

MANFREDI SPECIAL EMBLEM

3D effect bonnet emblem

**MANFREDI EMBLEM** 

Manfredi Aero parts emblem