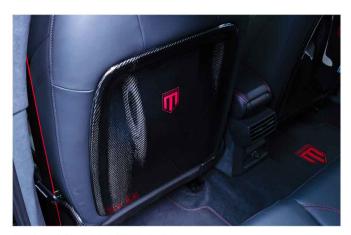

### INTERIOR

**ARM REST** 

With embossed Manfredi logo

SIDE REAR COVER

100 % dry carbon fiber

SIDE DASH BOARD

Full alcantara and leather front side

SEAT REAR COVER

100 % dry carbon fiber, printed Manfredi logo

DASH BOARD

Full alcantara and leather

STEERING WHEEL

Carbon fiber, alcantara, leather airbag cover with stitching and emblem