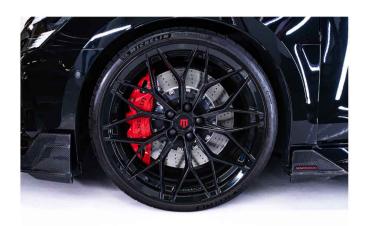

#### EXTERIOR

FRONT WHEELS

Forged, Tires 285/25 ZR20

FRONT BRAKE

6 pot calipers, 380mmX34mm-D68 steel disc

**REAR WHEELS** 

Forged, Tires 255/30 ZR20

REAR BRAKE

2 pot calipers, 380mmX30mm-D68 steel disc

MANFREDI SPECIAL EMBLEM

3D effect bonnet emblem

**MANFREDI EMBLEM** 

Manfredi Aero parts emblem