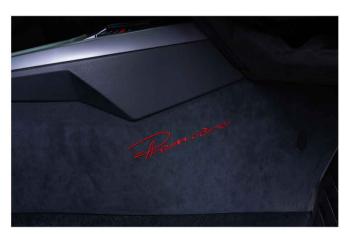

## INTERIOR

DOOR EMBLEM

Frozen effect aluminum emblem

DOOR

Full alcantara with red stitching

CENTER CONSOLE

Full alcantara with Premiere logo red stitching

REAR SIDE

Full alcantara with Premiere logo red stitching

TRUNK MATE

Nylon mate with red stitching emblem