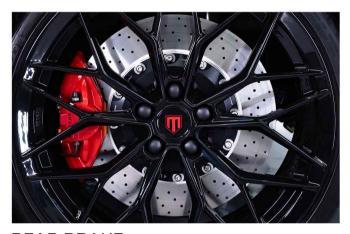

#### EXTERIOR

FRONT WHEELS

Forged, Tires 285/25 ZR20

FRONT BRAKE

6 pot calipers, 380mmX34mm-D68 steel disc

**REAR WHEELS** 

Forged, Tires 255/30 ZR20

REAR BRAKE

2 pot calipers, 380mmX30mm-D68 steel disc

MANFREDI SPECIAL EMBLEM

3D effect bonnet emblem

**MANFREDI EMBLEM** 

Manfredi Aero parts emblem