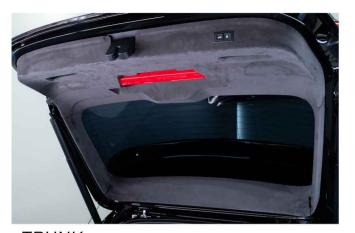

## INTERIOR

TRUNK

Full alcantara

FLOOR MATE

Nylon mate with red stitching emblem

SUN VISOR

Full alcantara with red stitching

QUARTER DECK