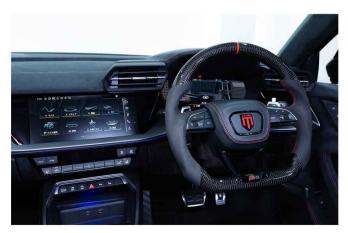

100 % dry carbon fiber, printed Manfredi logo

DASH BOARD

Full alcantara and leather

STEERING WHEEL

Carbon fiber, alcantara, leather airbag cover with stitching and emblem