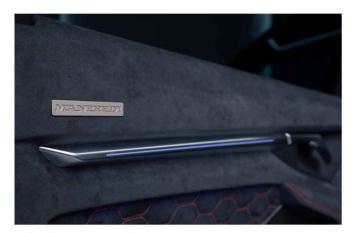

## INTERIOR

DOOR EMBLEM

Frozen effect aluminum emblem

DOOR

Full alcantara with red stitching

CENTER CONSOLE

Full alcantara with Premiere logo red stitching

REAR SIDE