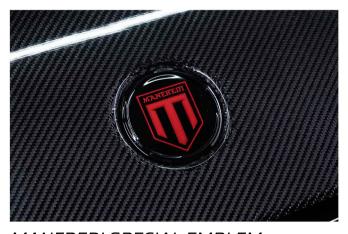

2 pot calipers, 380mmX30mm-D68 steel disc

MANFREDI SPECIAL EMBLEM

3D effect bonnet emblem

**MANFREDI EMBLEM** 

Manfredi Aero parts emblem