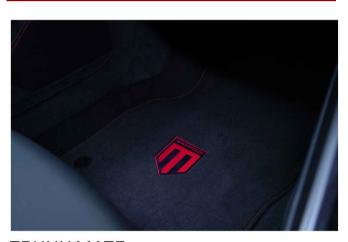

## INTERIOR

TRUNK

Full alcantara

FLOOR MATE

Nylon mate with red stitching emblem

SUN VISOR

Full alcantara with red stitching

QUARTER DECK