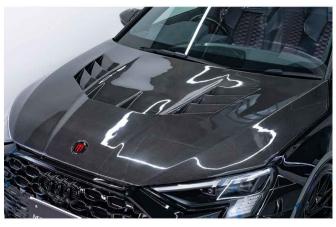

### EXTERIOR

FRONT LIP

100 % dry carbon fiber

**ENGINE BONNET** 

100 % dry carbon fiber

READ DIFFUSER

100 % dry carbon fiber

SIDE SKIRTS