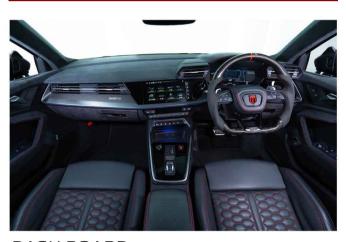

### INTERIOR

**ARM REST** 

With embossed Manfredi logo

SIDE REAR COVER

100 % dry carbon fiber

SIDE DASH BOARD

Full alcantara and leather front side

SEAT REAR COVER

100 % dry carbon fiber, printed Manfredi logo

DASH BOARD

Full alcantara and leather

STEERING WHEEL

Carbon fiber, alcantara, leather airbag cover with stitching and emblem

## INTERIOR

DOOR EMBLEM

Frozen effect aluminum emblem

DOOR

Full alcantara with red stitching

CENTER CONSOLE

Full alcantara with Premiere logo red stitching

REAR SIDE

Full alcantara and leather

ROOF

Full alcantara roof

**ROOF HANDLE** 

Full alcantara