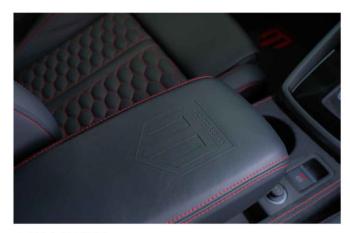

### INTERIOR

**ARM REST** 

With embossed Manfredi logo

SIDE REAR COVER

100 % dry carbon fiber

SIDE DASH BOARD

Full alcantara and leather front side

SEAT REAR COVER