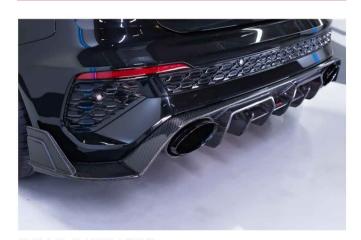

### EXTERIOR

FRONT LIP

100 % dry carbon fiber

**ENGINE BONNET** 

100 % dry carbon fiber

READ DIFFUSER

100 % dry carbon fiber

SIDE SKIRTS