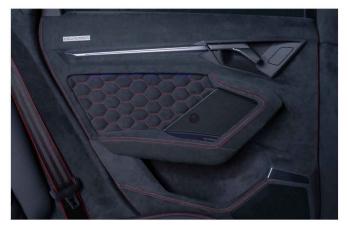

## INTERIOR

DOOR EMBLEM

Frozen effect aluminum emblem

DOOR

Full alcantara with red stitching

CENTER CONSOLE

Full alcantara with Premiere logo red stitching

REAR SIDE