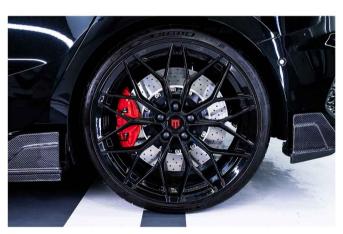

#### EXTERIOR

FRONT WHEELS

Forged, Tires 285/25 ZR20

FRONT BRAKE

6 pot calipers, 380mmX34mm-D68 steel disc

**REAR WHEELS** 

Forged, Tires 255/30 ZR20

REAR BRAKE

2 pot calipers, 380mmX30mm-D68 steel disc

MANFREDI SPECIAL EMBLEM

3D effect bonnet emblem

**MANFREDI EMBLEM** 

Manfredi Aero parts emblem