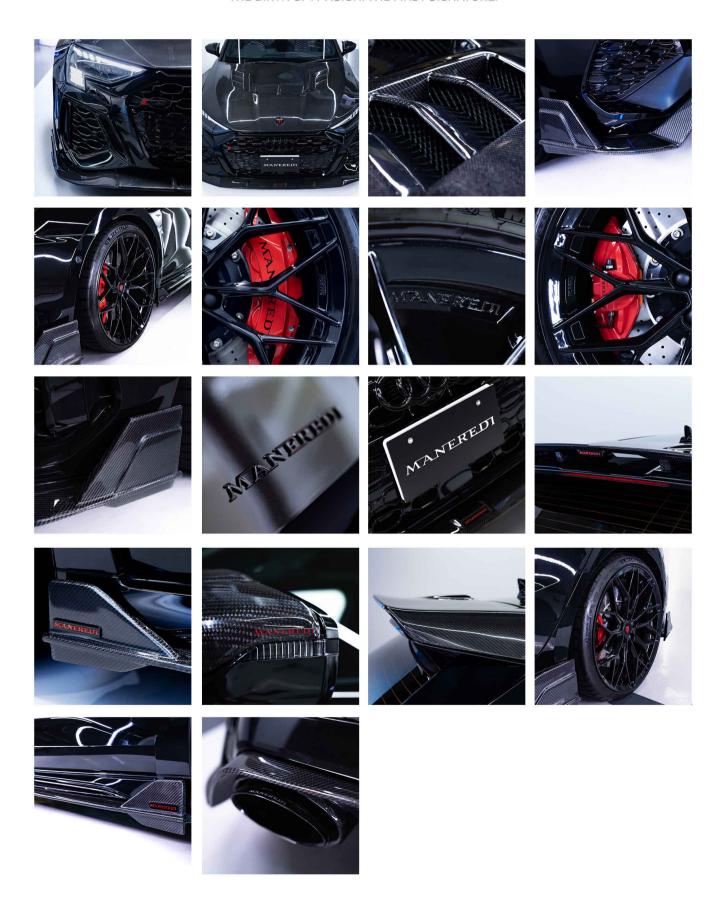

### EXTERIOR

FRONT LIP

100 % dry carbon fiber

**ENGINE BONNET** 

100 % dry carbon fiber

READ DIFFUSER

100 % dry carbon fiber

SIDE SKIRTS

100 % dry carbon fiber

**ROOF SPOILER** 

100 % dry carbon fiber

SIDE MIRROR

100 % dry carbon fiber

#### EXTERIOR

FRONT WHEELS

Forged, Tires 285/25 ZR20

FRONT BRAKE

6 pot calipers, 380mmX34mm-D68 steel disc

**REAR WHEELS** 

Forged, Tires 255/30 ZR20

REAR BRAKE

2 pot calipers, 380mmX30mm-D68 steel disc

MANFREDI SPECIAL EMBLEM

3D effect bonnet emblem

**MANFREDI EMBLEM** 

Manfredi Aero parts emblem