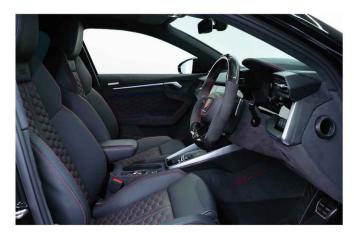

### INTERIOR

**ARM REST** 

With embossed Manfredi logo

SIDE REAR COVER

100 % dry carbon fiber

SIDE DASH BOARD

Full alcantara and leather front side

SEAT REAR COVER

100 % dry carbon fiber, printed Manfredi logo

DASH BOARD

Full alcantara and leather

STEERING WHEEL

Carbon fiber, alcantara, leather airbag cover with stitching and emblem

## INTERIOR

DOOR EMBLEM

Frozen effect aluminum emblem

DOOR

Full alcantara with red stitching

CENTER CONSOLE

Full alcantara with Premiere logo red stitching

REAR SIDE

Full alcantara and leather

ROOF

Full alcantara roof

**ROOF HANDLE** 

Full alcantara