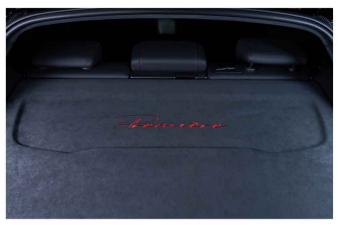

## INTERIOR

TRUNK

Full alcantara

FLOOR MATE

Nylon mate with red stitching emblem

SUN VISOR

Full alcantara with red stitching

QUARTER DECK

Full alcantara with Premiere logo red stitching

TRUNK MATE

Nylon mate with red stitching emblem