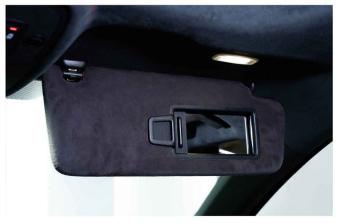

## INTERIOR

TRUNK

Full alcantara

FLOOR MATE

Nylon mate with red stitching emblem

SUN VISOR

Full alcantara with red stitching

QUARTER DECK