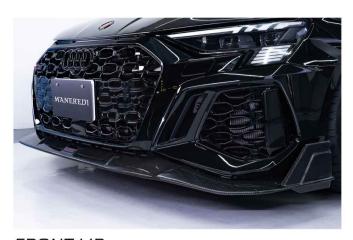

### EXTERIOR

FRONT LIP

100 % dry carbon fiber

**ENGINE BONNET** 

100 % dry carbon fiber

READ DIFFUSER

100 % dry carbon fiber

SIDE SKIRTS